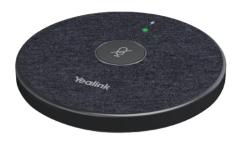

### **Cutting-Edge Microphones for Full Scenarios**

Make every choice the best choice for your space

VCM 36 Industry-Pioneering Wireless Microphone

For small- to-large room with simple style

- · Max pickup distance: 3 meters
- · Support up to 4 cascades \*
- · Life time: 24 hours of continuous talk, 14 days of standby
- \* Available for 3 cascades as extended mic