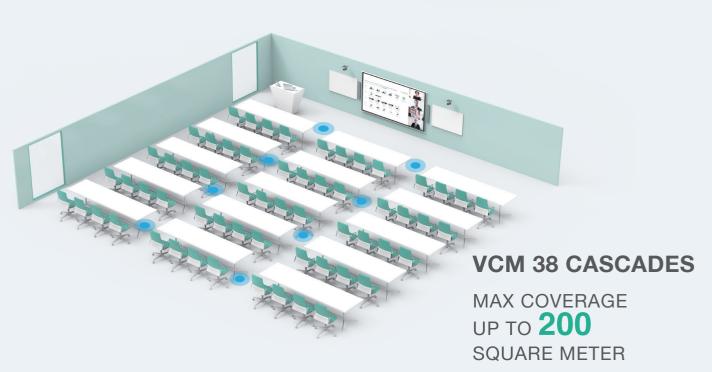

### **Microphone Cascade Technology**

Microphone extension for premium voice pick-up

MAX COVERAGE
UP TO 80
SQUARE METER