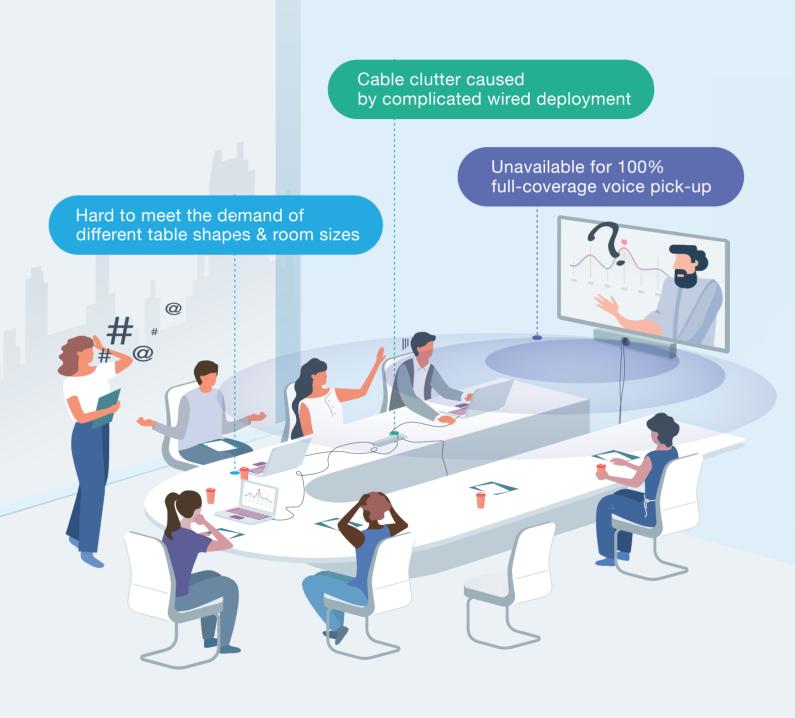

### **Traditional Microphone Deployment Challenges**

#### **Benefits**

- · 100% voice pick-up coverage to capture everyone and every sound
- · Easier and quicker cable-free deployment for more simplified and professional workspace style
- · Flexible deployment for meeting tables in any shapes or sizes by setting extended mic freely