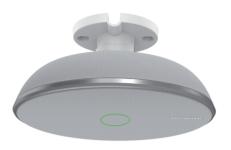

## VCM 38 Industry-Leading Ceiling Microphone

For large-to-ultra-large room or high ceiling space

- · Built-in 8 microphone arrays with 360-degree voice pickup
- · 40 square meters coverage per piece
- · Extendable up to 8 units
- · Ultra light and easy to deploy with minimum one cable together with PoE