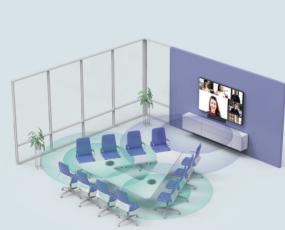

40 m² medium room 7-12 people | 2 PC

15 m² small room 4-6 people | 1 PC

80 m² large room 20-30 people | 3 PC