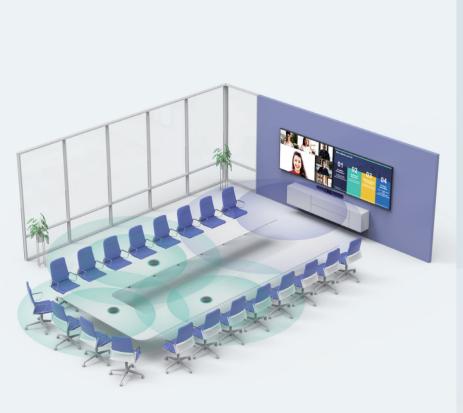

40 m² medium room 7-12 people | 2 PC

15 m² small room 4-6 people | 1 PC

80 m² large room 20-30 people | 3 PC