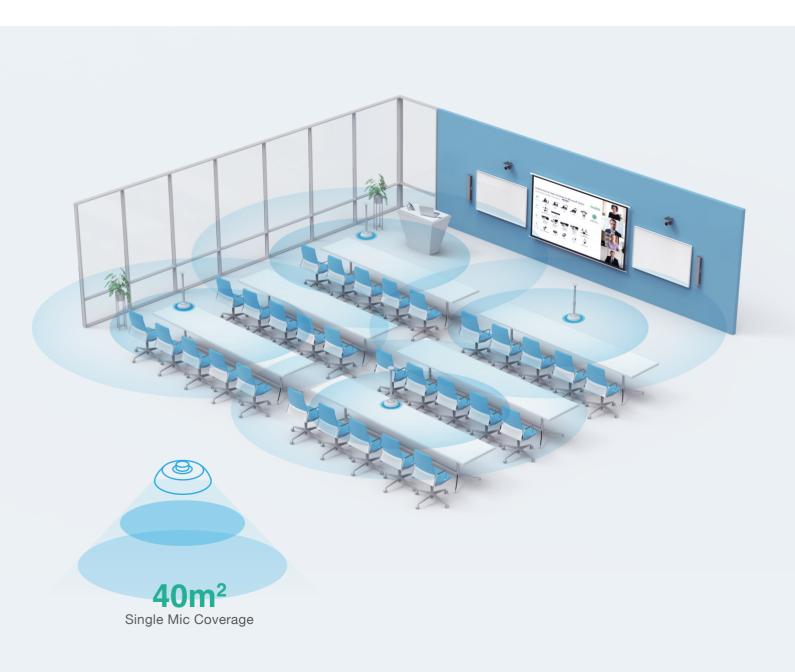

## VCM 38 Industry-Leading Ceiling Microphone

For large-to-ultra-large room or high ceiling space

- · Built-in 8 microphone arrays with 360-degree voice pickup
- · 40 square meters coverage per piece
- · Extendable up to 8 units
- · Ultra light and easy to deploy with minimum one cable together with PoE

### **Microphone Cascade Technology**

Microphone extension for premium voice pick-up

MAX COVERAGE
UP TO 80
SQUARE METER