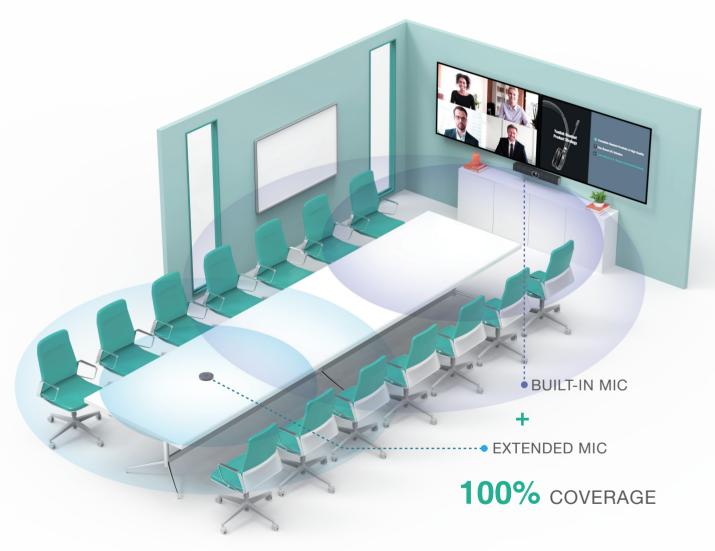

### **MicLink Microphone Expansion Technology**

Make 100% voice pick-up possible with built-in mic & extended mic both working simultaneously

Built-in Mic 70% Coverage

Extended Mic 80% Coverage

#### **Benefits**

- · 100% voice pick-up coverage to capture everyone and every sound
- · Easier and quicker cable-free deployment for more simplified and professional workspace style
- · Flexible deployment for meeting tables in any shapes or sizes by setting extended mic freely