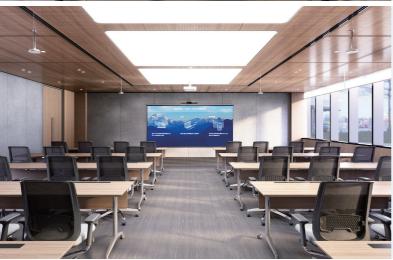

40 m² medium room 7-12 people | 2 PC

15 m² small room 4-6 people | 1 PC

80 m² large room 20-30 people | 3 PC

### **Deployment Cases**